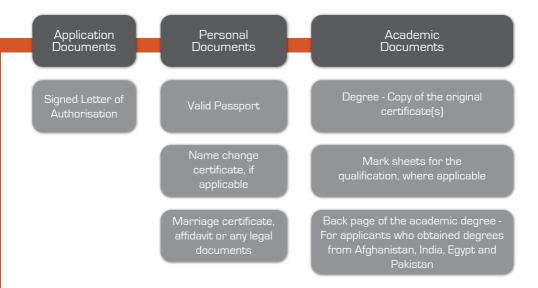

## 2. Specifications

Applicants are required to submit the following documents **as per** the OMSB classification:

- Education
- Employment
- Health License / Registration Certificate of Home Country