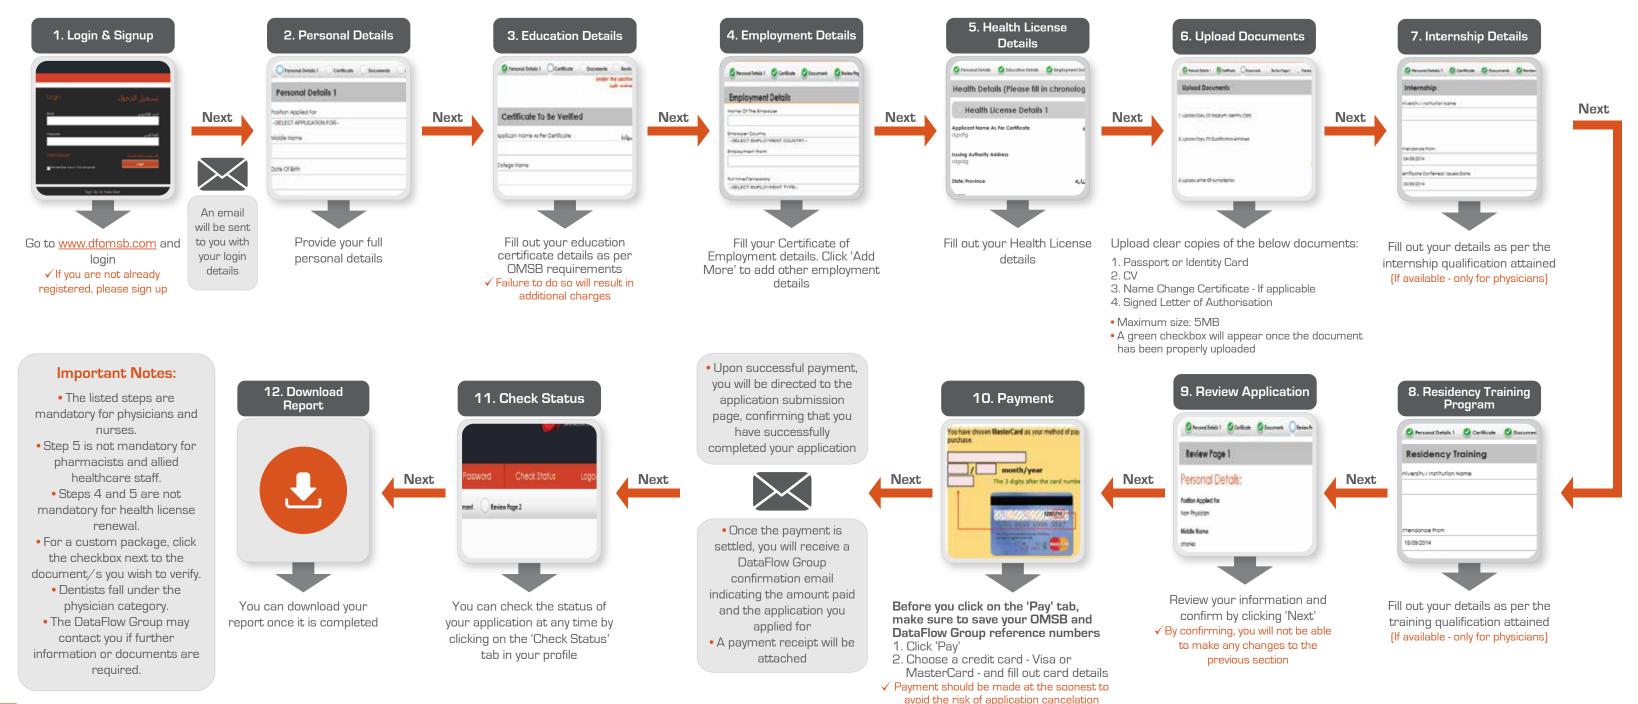

# 3. How to Apply

3

# 5. Track Your Application & Download Your Report

visit www.dataflowstatus.com

#### 6. Transfer Your Report

To transfer a DataFlow Group report that has been issued previously, visit the OMSB portal and select the 'Report Transfer' option from the 'Position Applied For' dropdown menu.

#### 7. Important Notes

A copy of Transcript of Records is a mandatory requirement for degrees issued from India

A confirmation email will be sent once all sections of the application are filled and completed successfully