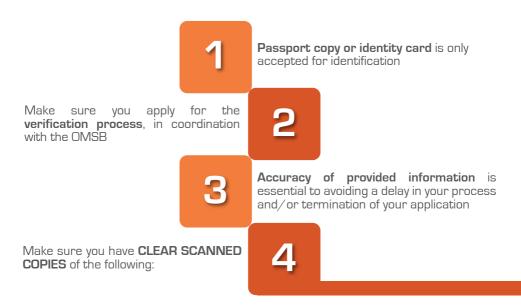

# 1. Getting Started

Before starting your application, read the below carefully:

"Accuracy of provided information and documents is necessary. Failing to provide the right information will either delay your process and/or terminate your application"