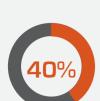

## Global Facts: Employee Fraud

Of submitted resumes and job applications contain falsifications.

Only 40% of companies regularly verify education degrees.

Occupational fraud costs companies an average of 6% of their annual gross revenue.