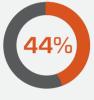

Senior managers remain the most likely fraudsters.

Lie about their work experience

or licenses

**Primary Source Verification** revealed that the global ratio for education degree forgery is 6%.

At least 15% of all job applicants in business organizations fail to report criminal convictions.