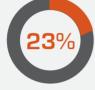

Senior managers remain the most likely fraudsters.

Lie about their work experience

or licenses

**Primary Source Verification** revealed that the global ratio for education degree forgery is 6%.

At least 15% of all job applicants in business organizations fail to report criminal convictions.