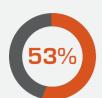

Senior managers remain the most likely fraudsters.

Lie about their work experience

or licenses

**Primary Source Verification** revealed that the global ratio for education degree forgery is 6%.

At least 15% of all job applicants in business organizations fail to report criminal convictions.