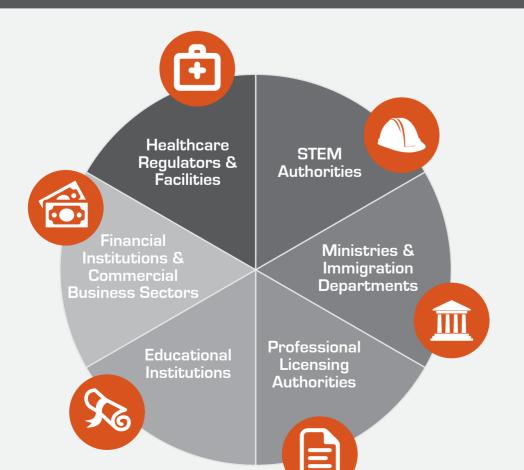

Occupational fraud within the healthcare sector of a GCC country dropped from 16% to 4% once the DataFlow Group conducted PSV

Sector Coverage

© Copyright 2017 The DataFlow Group. All rights reserved.