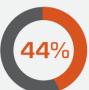

Statistics on resume fraud are difficult to obtain because only a fraction of resumes are ever checked for discrepancies.

It takes an average of 3.4 years to detect fraud.

Fabricate credentials

Lie about their education