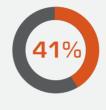

Senior managers remain the most likely fraudsters.

Lie about their work experience

or licenses

**Primary Source Verification** revealed that the global ratio for education degree forgery is 6%.

At least 15% of all job applicants in business organizations fail to report criminal convictions.